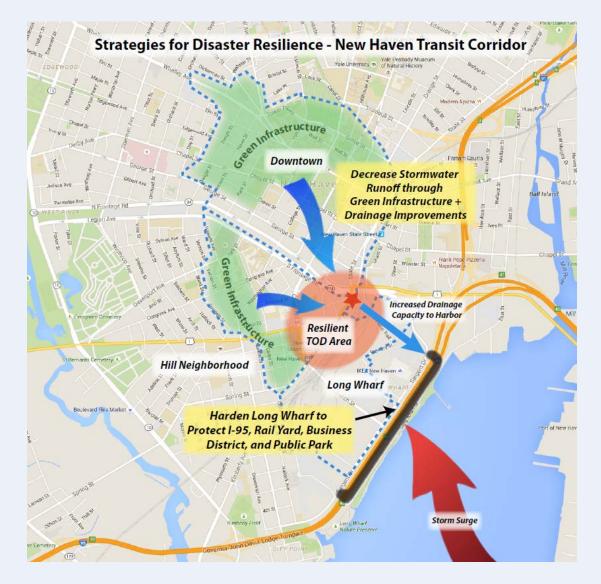

### 4-Part Strategy:

#### Increase Capacity:

Install storage and provide more conveyance.

• Green Infrastructure:

Reduce flow to problem areas by capturing and infiltrating rain where it falls.

• Flood Protection System:

Prevent storm surge from entering low-lying areas of concern.

• Living Shoreline:

Protect eroding shorelines while maintaining and improving natural habitat.