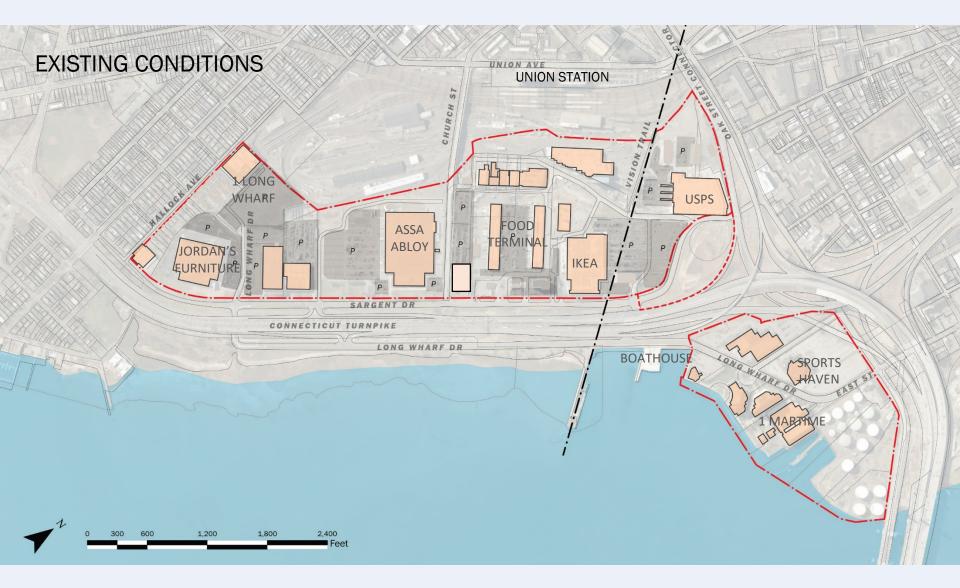

otection, and Responsible Economic Planning

#### Introduction to Panel

The Long Wharf Responsible Growth Plan aims to support the social and economic development of the Long Wharf District in New Haven through its strategic focus on coastal resiliency, progressive economic strategies and community engagement. This session will demonstrate how flood protection measures can be incorporated with sustainable development plans and offer big picture solutions by starting with incremental steps.

Donna Hall, Senior Project Manager, New Haven City Plan Department Hande McCaw, PE, Senior Project Manager/Coastal Engineer, GZA Eric C.Y. Fang, AIA, AICP, LEED AP, Principal at PERKINS EASTMAN

## Context:







# Potential:



#### **CITY PLAN**

#### Alder Preview 6/25/2018

# Existing conditions



#### CITY PLAN

#### Alder Preview 6/25/2018

### Assets and Character:









Yale NewHaven Health Yale New Haven Hospital

ASSA ABLOY

**FUSCO** 





# The Challenge:

### 4-Part Strategy:

#### Increase Capacity:

Install storage and provide more conveyance.

• Green Infrastructure:

Reduce flow to problem areas by capturing and infiltrating rain where it falls.

• Flood Protection System:

Prevent storm surge from entering low-lying areas of concern.

• Living Shoreline:

Protect eroding shorelines while maintaining and improving natural habitat.



# The Team:

| AGENCY/COMPANY                                     | ROLE                                                                         |
|----------------------------------------------------|----------------------------------