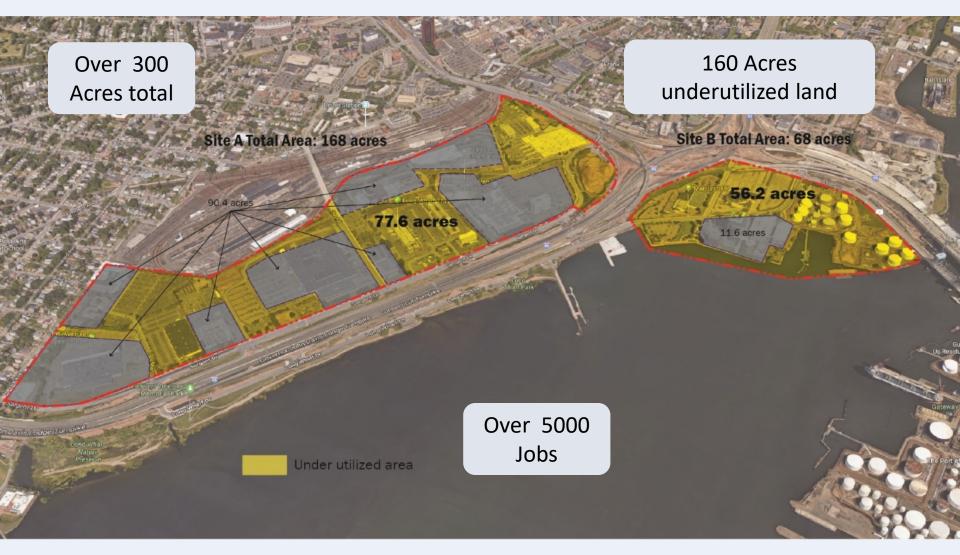

le Economic Planning



### LIVING LONG WHARF: Coastal Resiliency, Flood Protection, and Responsible Economic Planning

#### Introduction to Panel

The Long Wharf Responsible Growth Plan aims to support the social and economic development of the Long Wharf District in New Haven through its strategic focus on coastal resiliency, progressive economic strategies and community engagement. This session will demonstrate how flood protection measures can be incorporated with sustainable development plans and offer big picture solutions by starting with incremental steps.

Donna Hall, Senior Project Manager, New Haven City Plan Department Hande McCaw, PE, Senior Project Manager/Coastal Engineer, GZA Eric C.Y. Fang, AIA, AICP, LEED AP, Principal at PERKINS EASTMAN

## Context:







# Potential:



#### **CITY PLAN**

#### Alder Preview 6/25/2018

# Existing conditions



#### CITY PLAN

#### Alder Preview 6/25/2018

### Assets and Character:









Yale NewHaven Health Yale New Haven Hospital

ASSA ABLOY

**FUSCO** 





# The Challenge:

### 4-Part Strategy:

#### Increase Capacity:

Install storage and provide more conveyance.

• Green Infrastructure:

Reduce flow to problem areas by capturing and infiltrating rain where it falls.

• Flood Protection System:

Prevent storm surge from entering low-lying areas of concern.

• Living Shoreline:

Protect eroding shorelines while maintaining and improving natural habitat.



# The Team:

| AGENCY/COMPANY                                     | ROLE                                                                         |
|------------