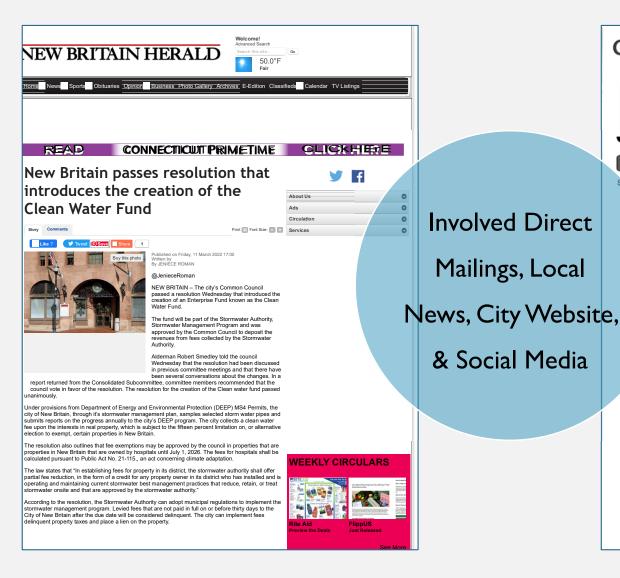

#### **LEGISLATION -** House Bill 6441 & Public Act No. 21-115

House Bill 6441 passed on May 27, 2021. municipalities in Connecticut will now be able to establish new Stormwater Authorities to implement a stormwater enterprise fee on real property to fund and finance staff, equipment, and services for stormwater projects.