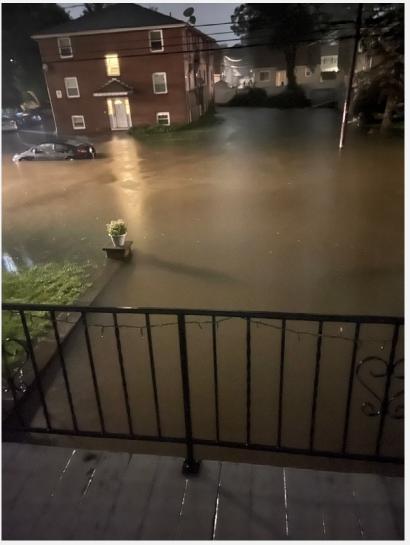

Flooding on Overlook Avenue

Flooding & Under Capacity Storm and Sanitary Sewers on Allen Street