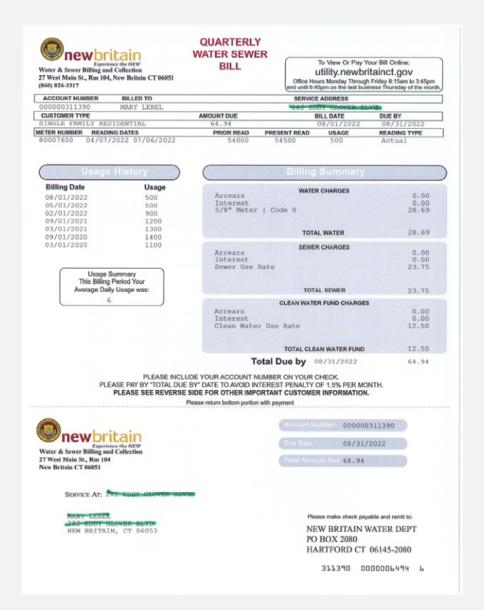

#### Residential Properties

- Typical Single Family- \$52
- Large Multi-family \$173 to \$309